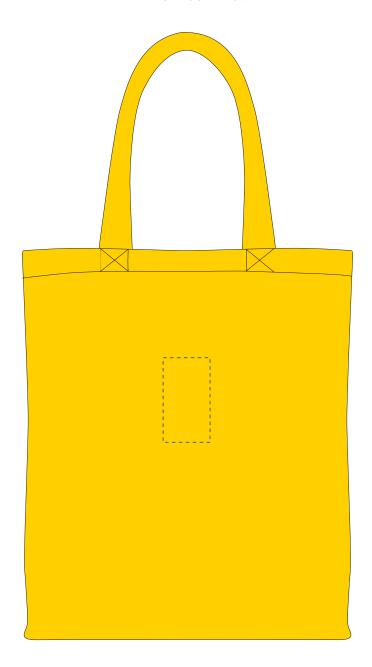

## ARTWORK SCALE 25%

The dashed line is to demonstrate print area and will not appear on your printed item